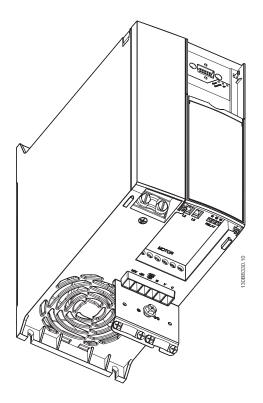

## AF-60 LP $^{\text{TM}}$ De-coupling Plate Mounting Instructions for M4 and M5

**Step 1**Mount de-coupling plate on the drive and fasten with two screws.

**Step 2**AF-60 LP Micro Drive mounted with de-coupling plate.