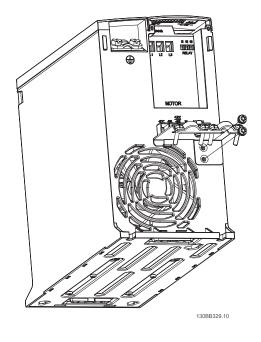

## AF-60 LP $^{\text{TM}}$ De-coupling Plate Mounting Instructions for M4 and M5

**Step 1**Mount de-coupling plate on the drive and fasten with two screws.

**Step 2**AF-60 LP Micro Drive mounted with de-coupling plate.