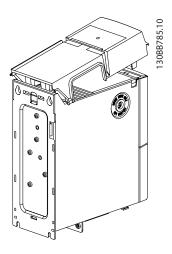

# VLT® HVAC Basic Drive IP21 Kit Mounting Instruction for H1, H2, H3, H4 and H5

**Step 1** Fit top cover onto frequency converter.

**Step 2**Install clamps onto metal bracket and tighten M4 X 20 screws.