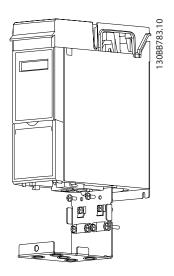

#### Step 3

Mount metal bracket onto frequency converter and tighten two M4 X 10 screws.

Tightening torque: 2Nm.

**Step 4**Fit bottom cover onto frequency converter and tighten an M4 X 10 screw.