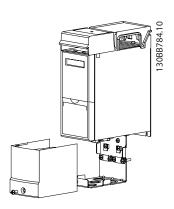

#### Step 3

Mount metal bracket onto frequency converter and tighten two M4 X 10 screws.

Tightening torque: 2Nm.

**Step 4**Fit bottom cover onto frequency converter and tighten an M4 X 10 screw.