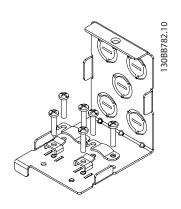

# VLT® HVAC Basic Drive IP21 Kit Mounting Instruction for H1, H2, H3, H4 and H5

**Step 1** Fit top cover onto frequency converter.

**Step 2**Install clamps onto metal bracket and tighten M4 X 20 screws.