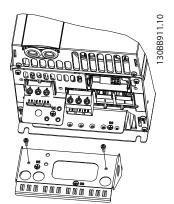

### Step 2

Mount metal plate on frequency converter and fasten with two screws. Tightening torque: 2Nm.