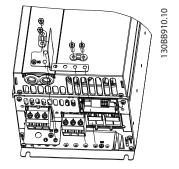

## **VLT® HVAC Basic Drive**

# VLT® HVAC Basic Drive Decoupling Kit Mounting Instruction for H6

#### Step 1

Remove brackets as shown.



**Step 3** Mount brackets again.



### Step 2

Mount metal plate on frequency converter and fasten with two screws. Tightening torque: 2Nm.

#### Step 4

VLT HVAC Drive Basic Drive mounted with decoupling plate.







Danfoss can accept no responsibility for possible errors in catalogues, brochures and other printed material. Danfoss reserves the right to alter its products without notice. This also applies to products already on order provided that such alterations can be made without subsequential changes being necessary in specifications already agreed. All trademarks in this material are property of the respective companies. Danfoss and the Danfoss logotype are trademarks of Danfoss A/S. All rights reserved.