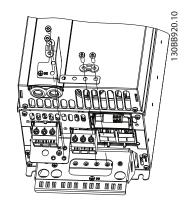

## **VLT® HVAC Basic Drive**

# VLT® HVAC Basic Drive Decoupling Kit Mounting Instruction for H6

#### Step 1

Remove brackets as shown.



**Step 3** Mount brackets again.



### Step 2

Mount metal plate on frequency converter and fasten with two screws. Tightening torque: 2Nm.

#### Step 4

VLT HVAC Drive Basic Drive mounted with decoupling plate.







Danfoss can accept no responsibility for possible errors in catalogues, brochures and other printed material. Danfoss reserves the right to alter its products without notice. This also applies to products already on order provided that such alterations can be made without subsequential changes being necessary in specifications already agreed. All trademarks in this material are property of the respective companies. Danfoss and the Danfoss logotype are trademarks of Danfoss A/S. All rights reserved.