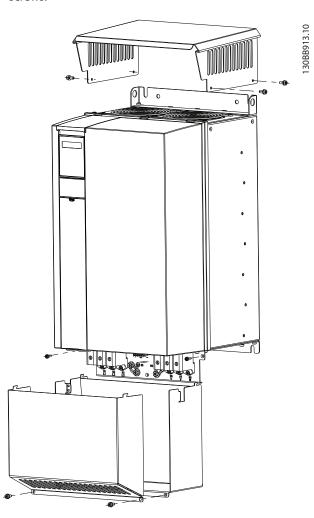

## VLT® HVAC Basic Drive IP21/Type 1 Kit Mounting Instruction for H6 - H8

**Step 1**Fit top cover onto frequency converter with M5 screws.

**Step 2**Fit bottom cover onto frequency converter and tighten an M4 screw.

Note: IP21 is only achieved with LCP mounted.