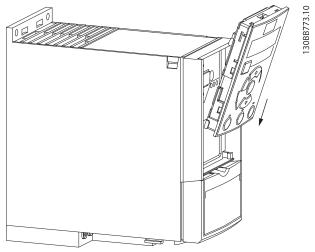

## TR150 Keypad

**Step 1** Place the bottom of the keypad in the frequency converter.

Illustration 1.1 Mount Keypad

**Step 2** Push the top of the keypad into the frequency converter.

Illustration 1.2 Push into Place