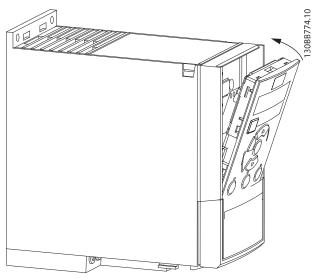

## TR150 Keypad

**Step 1** Place the bottom of the keypad in the frequency converter.

Illustration 1.1 Mount Keypad

**Step 2** Push the top of the keypad into the frequency converter.

Illustration 1.2 Push into Place