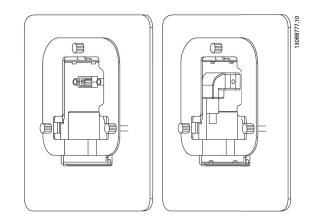

### Step 3

I 30BB775.1

Place bracket on back of the keypad, then slide down. Tighten screws and connect cable female side to keypad

Illustration 1.3 Place Bracket on keypad

# NOTE

Use the provided thread cutting screws to fasten connector to keypad. Tightening torque: 1.3 Nm

Step 4

Connect cable to frequency converter

Illustration 1.4 Connect Cable