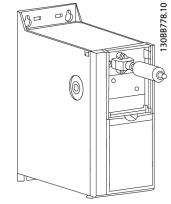

# NOTE

Use the provided thread cutting screws to fasten connector to keypad. Tightening torque: 1.3 Nm

Step 4

Connect cable to frequency converter

Illustration 1.4 Connect Cable

## NOTE

Use the provided thread cutting screws to fasten connector to the frequency converter. Tightening torque: 1.3 Nm