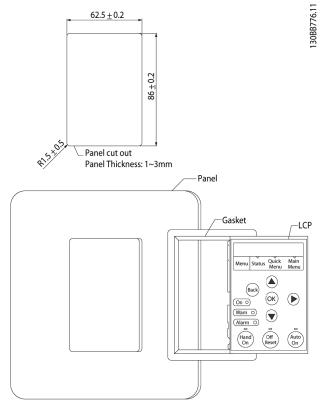

#### Step 2

Place keypad on panel, see dimensions of hole on *Illustration 1.2*.

Illustration 1.2 Place Keypad on Panel