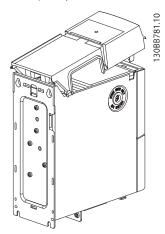

## TR150 NEMA 1 Kit for H1, H2, H3, H4 and H5

**Step 1** Fit top cover onto frequency converter.

Illustration 1.1 Fit Top Cover

Step 2
Mount metal bracket onto frequency converter and tighten to M4 X 10 screws.