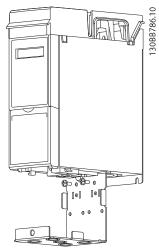

## Step 3

Fit bottom cover onto frequency converter and tighten a M4 X 10 screw.

Illustration 1.3 Mount Bottom Cover

| Enclosure | Conduit size               |
|-----------|----------------------------|
| H1        | Ø22.5 mm X 5               |
| H2        | Ø22.5 mm X 2, Ø28.4 mm X 3 |
| H3        | Ø22.5 mm X 2, Ø28.4 mm X 3 |
| H4        | Ø22.5 mm X 2, Ø34.7 mm X 3 |
| H5        | Ø22.5 mm X 2, Ø34.7 mm X 3 |