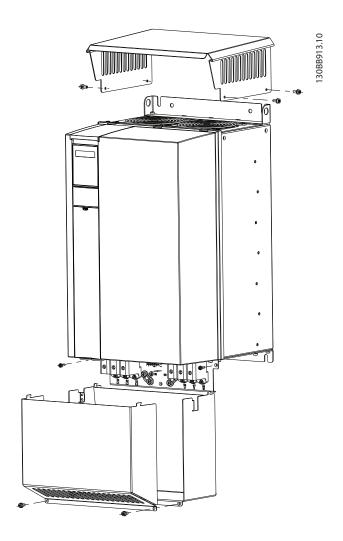

# NEMA 1 Kit for H6, H7 and H8

**Step 1**Fit top cover onto frequency converter with M5 screws.

Illustration 1.1 Fit Top Cover

## Step 2

Fit bottom cover onto frequency converter and tighten an M4 screw.