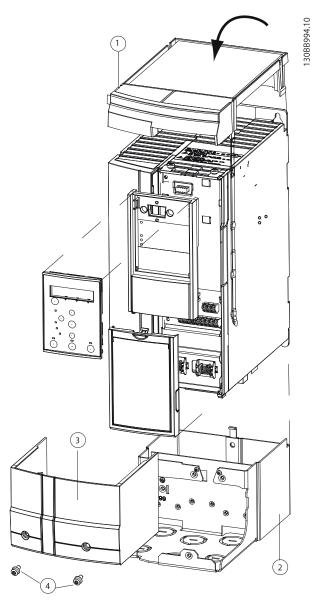

## TR150 NEMA 1 Kit for H9 and H10

Illustration 1.1 Mounting of NEMA 1 Kit

| 1 | Top cover  |
|---|------------|
| 2 | Base part  |
| 3 | Base cover |
| 4 | Screw(s)   |

Table 1.1 Legend to Illustration 1.1