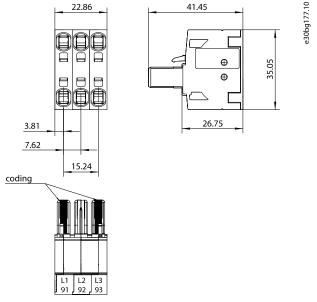

## Double Push-in Mains Connector/Terminal Block VLT<sup>®</sup> AutomationDrive FC 301/302, 0.25–7.5 kW

Illustration 1.1 Double Push-in Mains Connector/Terminal Block

Phoenix TSPC 5/3-ST-7.62 ident.-No 1012889.