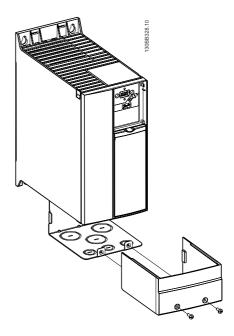

## Step 2

Fit bottom cover on drive and tighten screw.

Danfoss can accept no responsibility for possible errors in catalogues, brochures and other printed material. Danfoss reserves the right to alter its products without notice. This also applies to products already on order provided that such alterations can be made without subsequential changes being necessary in specifications already agreed. All trademarks in this material are property of the respective companies. Danfoss and the Danfoss logotype are trademarks of Danfoss A/S. All rights reserved.