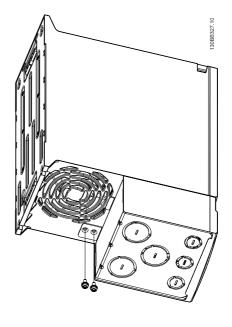

## Step 1

Mount metal plate on drive and tighten the screws. Tightening torque: 2 Nm.

Conduit sizes:

3 x ½" 3 x 1″