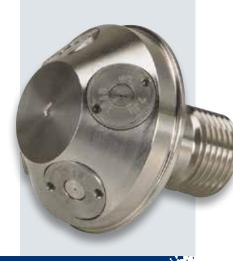

## **High-Pressure Water Mist System**

The pipe and nozzle system for each turbine consists of four local application nozzles placed above and four nozzles placed below the turbine plus two additional nozzles for protection of the turbine oil lubrication systems. The system is operated manually from either locally placed alarm push buttons or an operation panel in one of Sachtleben's operation centres.