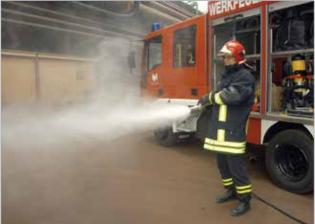

pressure couplings in wall cabinets ensure safe connections from the Callies fire truck to the SEM-SAFE® fixed installations with dry piping.

The Callies fire trucks are equipped with special high-pressure water mist jet nozzles on 100 m hoses which have a very low water consumption achieving a maximum effectiveness on almost all kinds of fires. The jet nozzles from Callies are part of the built in wall cabinets with a length of 40 m hoses.

The customer is very pleased with the combination of the Callies and SEM-SAFE® System.