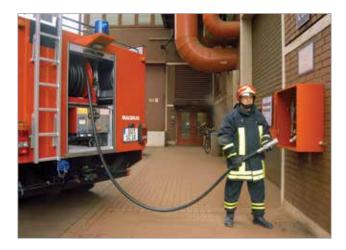

Several electronic rooms, production lines and service areas are also protected by local application systems, powered by only two fire trucks equipped with "Super Power Packs" from Callies Brandbekämpfungssysteme GmbH. They ensure water supply on more than 180 nozzles all over the facility since 2003. High-

pressure couplings in wall cabinets ensure safe connections from the Callies fire truck to the SEM-SAFE® fixed installations with dry piping.

The Callies fire trucks are equipped with special high-pressure water mist jet nozzles on 100 m hoses which have a very low water consumption achieving a maximum effectiveness on almost all kinds of fires. The jet nozzles from Callies are part of the built in wall cabinets with a length of 40 m hoses.